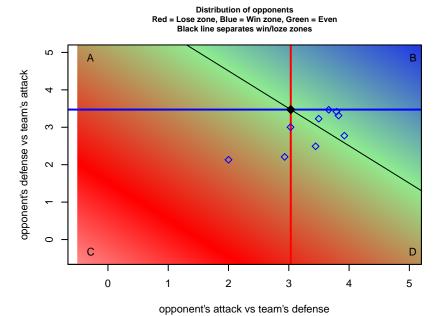

Dots are actual minus expected GF (blue circles) and GA (red triangles).

Blue line is smoothed change in attack strength. Red is smoothed change in defense strength.

olot. A=Neither has attack advantage, B=Opponent has both attack and defense advantage, C=Opponent has both attack and defense disadvantage, D=Both have