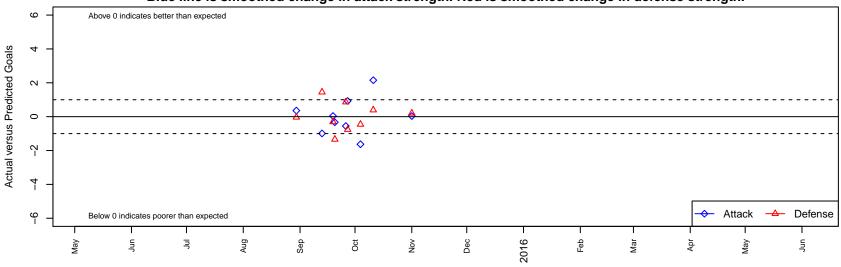

Dots are actual minus expected GF (blue circles) and GA (red triangles).

Blue line is smoothed change in attack strength. Red is smoothed change in defense strength.

olot. A=Neither has attack advantage, B=Opponent has both attack and defense advantage, C=Opponent has both attack and defense disadvantage, D=Both have